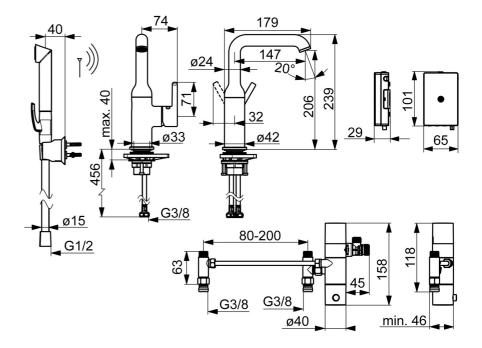

## Teknisk data

STF certifikcat

| <b>Tekniska egenskaper</b> Varmvattenanslutning  Arbetstryck | max. +70°C                                                                                                                                                                                    |
|--------------------------------------------------------------|-----------------------------------------------------------------------------------------------------------------------------------------------------------------------------------------------|
| · ·                                                          | max +70°C                                                                                                                                                                                     |
| Arbetstryck                                                  | man -70 C                                                                                                                                                                                     |
|                                                              | 100 - 1000 kPa                                                                                                                                                                                |
| Anslutning, mått                                             | G3/8                                                                                                                                                                                          |
| Projection                                                   | 147 mm                                                                                                                                                                                        |
| Backflow prevention (EN1717)                                 | ЕВ                                                                                                                                                                                            |
| Material                                                     | brass                                                                                                                                                                                         |
| Programinställningar                                         |                                                                                                                                                                                               |
| Automatisk spolning                                          | off (off/1-120 h)                                                                                                                                                                             |
| Automatisk spolningsperiod                                   | 30 s (1-1800 s)                                                                                                                                                                               |
| Elektroniska egenskaper                                      |                                                                                                                                                                                               |
| Batteri                                                      | AA 1.5 V Lithium x 2, CR 2450 3 V                                                                                                                                                             |
| Bluetooth version                                            | 5.x (D060577)                                                                                                                                                                                 |
| Bestämmelser                                                 |                                                                                                                                                                                               |
| EU Direktiv                                                  | C ∈ Radio Equipment Directive 2014/53/EU , Low Voltage<br>Directive 2014/35/EU , EMC Directive 2014/30/EU , RoHS<br>Directive 2011/65/EU                                                      |
| EN standard                                                  | EN 817, EN 15091, ETSI EN 301 489-1 V1.9.2, ETSI EN 300 328<br>v2.2.2, EN 61000-6-1:2007, EN 61000-6-<br>3:2007+A1:2011+AC:2012, EN 60335-<br>1:2012+A11+A13+A1+A14+A2+A15:2021, Part 19.11.4 |
| Kapslingsklass                                               | IP 55                                                                                                                                                                                         |