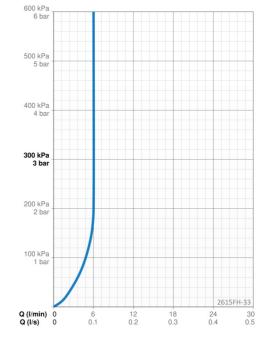

## Teknisk data

STF certifikcat

| <b>Tekniska egenskaper</b> Varmvattenanslutning  Arbetstryck | max. +70°C                                                                                                                                                                                    |
|--------------------------------------------------------------|-----------------------------------------------------------------------------------------------------------------------------------------------------------------------------------------------|
| · ·                                                          | max +70°C                                                                                                                                                                                     |
| Arbetstryck                                                  | man -70 C                                                                                                                                                                                     |
|                                                              | 100 - 1000 kPa                                                                                                                                                                                |
| Anslutning, mått                                             | G3/8                                                                                                                                                                                          |
| Projection                                                   | 147 mm                                                                                                                                                                                        |
| Backflow prevention (EN1717)                                 | ЕВ                                                                                                                                                                                            |
| Material                                                     | brass                                                                                                                                                                                         |
| Programinställningar                                         |                                                                                                                                                                                               |
| Automatisk spolning                                          | off (off/1-120 h)                                                                                                                                                                             |
| Automatisk spolningsperiod                                   | 30 s (1-1800 s)                                                                                                                                                                               |
| Elektroniska egenskaper                                      |                                                                                                                                                                                               |
| Batteri                                                      | AA 1.5 V Lithium x 2, CR 2450 3 V                                                                                                                                                             |
| Bluetooth version                                            | 5.x (D060577)                                                                                                                                                                                 |
| Bestämmelser                                                 |                                                                                                                                                                                               |
| EU Direktiv                                                  | C ∈ Radio Equipment Directive 2014/53/EU , Low Voltage<br>Directive 2014/35/EU , EMC Directive 2014/30/EU , RoHS<br>Directive 2011/65/EU                                                      |
| EN standard                                                  | EN 817, EN 15091, ETSI EN 301 489-1 V1.9.2, ETSI EN 300 328<br>v2.2.2, EN 61000-6-1:2007, EN 61000-6-<br>3:2007+A1:2011+AC:2012, EN 60335-<br>1:2012+A11+A13+A1+A14+A2+A15:2021, Part 19.11.4 |
| Kapslingsklass                                               | IP 55                                                                                                                                                                                         |