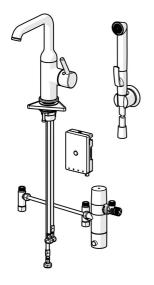

## 2615FH-33 Oras Optima Style Tvättställsblandare, 3 V

EAN: 6414150102585 RSK: 8275688

- static.oras.com/2615FH-33
- Tvättställ
- Ettgreppsblandare med sidospak, Bidetta, Batteridriven, Bluetooth®
- Bänkmonterad
- Matt svart
- Svängbar utloppspip
- CASCADE® stråle, PCA® konstantflödesstrålsamlare oavsett tryck
- Ettgreppsblandare, Pinnspak, Symboler för Varmt/Kallt
- Handdusch, Fäste för handdusch, Duschslang (1750 mm)

- Fjärrstyrd Smart Bidetta
- Möjlighet till spärr för begränsning av temperatur och flöde, Justerbar varmvattenspärr (eftermonterbar)
- ø 30 mm keramisk kassett för flödes- och temperaturkontroll
- Magnetventil
- Flexibel anslutning
- Blandarkroppen är tillverkad i avzinkningshärdig mässing
- Utan lyftventil