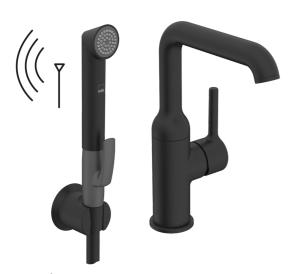

## 2615FH-33 Oras Optima Style Tvättställsblandare, 3 V

EAN: 6414150102585 RSK: 8275688

- static.oras.com/2615FH-33
- Tvättställ
- Ettgreppsblandare med sidospak, Bidetta, Batteridriven, Bluetooth®
- Bänkmonterad
- Matt svart
- Svängbar utloppspip
- CASCADE® stråle, PCA® konstantflödesstrålsamlare oavsett tryck
- Ettgreppsblandare, Pinnspak, Symboler för Varmt/Kallt
- Handdusch, Fäste för handdusch, Duschslang (1750 mm)

- Fjärrstyrd Smart Bidetta
- Möjlighet till spärr för begränsning av temperatur och flöde, Justerbar varmvattenspärr (eftermonterbar)
- ø 30 mm keramisk kassett för flödes- och temperaturkontroll
- Magnetventil
- Flexibel anslutning
- Blandarkroppen är tillverkad i avzinkningshärdig mässing
- Utan lyftventil